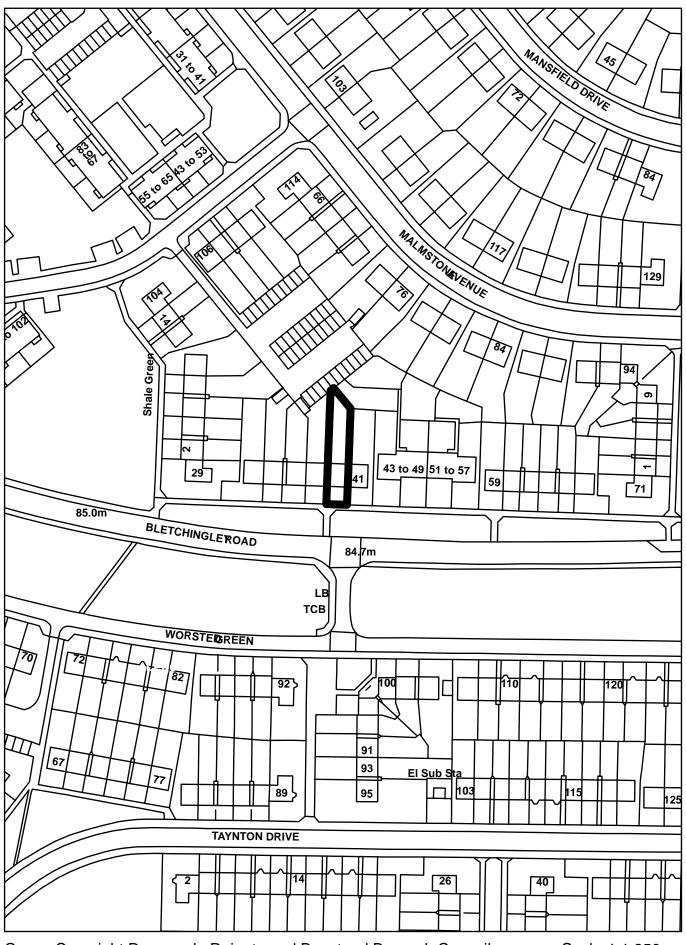

| APPLICATION NU                                                                                                                                                      | <b>JMBER:</b> 17/01916/HHOLD            |   | VALID: | 06/09/2017                         |
|---------------------------------------------------------------------------------------------------------------------------------------------------------------------|-----------------------------------------|---|--------|------------------------------------|
| APPLICANT:                                                                                                                                                          | Mr B Clinto                             | n | AGENT: | The Michael Blacker<br>Partnership |
| LOCATION:                                                                                                                                                           | 39 BLETCHINGLEY ROAD, MERSTHAM, REDHILL |   |        |                                    |
| DESCRIPTION:                                                                                                                                                        | Proposed vehicle crossover.             |   |        |                                    |
| All plans in this report have been reproduced, are not to scale, and are for illustrative purposes only. The original plans should be viewed/referenced for detail. |                                         |   |        |                                    |

## 1.0 Site and Character Appraisal

- 1.1 The application site comprises a modest two storey mid-terrace house set in a modest plot. The property is located on the north side of Bletchingley Road and is fairly well set-back from the road by a strip of Raven Housing Trust owned grass verge, the public footpath and a small frontage. There are no trees that would be affected by the proposed development. The site is relatively flat but with a slight gradient from the Raven verge down to Bletchingley Road.
- 1.2 The application site is located in a predominately urban area. The surrounding area is characterised by semi-detached and terraces of post-war, low-rise, social housing.