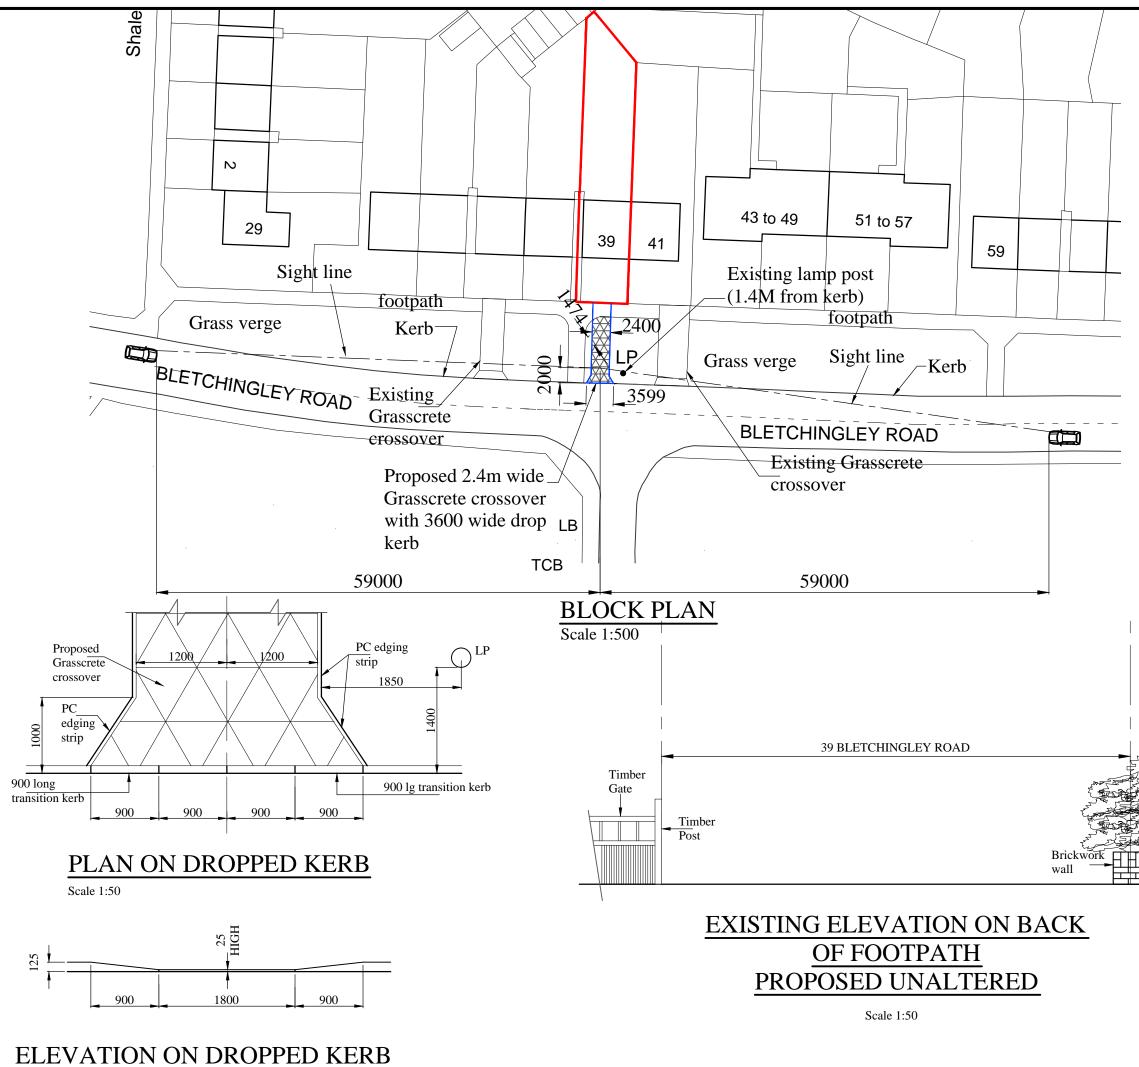

| APPLICATION NU                                                                                                                                                      | <b>JMBER:</b> 17/01916/HHOLD            |   | VALID: | 06/09/2017                         |
|---------------------------------------------------------------------------------------------------------------------------------------------------------------------|-----------------------------------------|---|--------|------------------------------------|
| APPLICANT:                                                                                                                                                          | Mr B Clinto                             | n | AGENT: | The Michael Blacker<br>Partnership |
| LOCATION:                                                                                                                                                           | 39 BLETCHINGLEY ROAD, MERSTHAM, REDHILL |   |        |                                    |
| DESCRIPTION:                                                                                                                                                        | Proposed vehicle crossover.             |   |        |                                    |
| All plans in this report have been reproduced, are not to scale, and are for illustrative purposes only. The original plans should be viewed/referenced for detail. |                                         |   |        |                                    |

The application relates to a new access onto a classified road. At the time of writing the report the comments from the Highway Authority are awaited. These comments will inform the highway safety implications of the proposal. It is not however anticipated that these comments will challenge the principle of the proposal. The comments and any recommended conditions will be updated in the addendum.

## 1.0 Site and Character Appraisal

- 1.1 The application site comprises a modest two storey mid-terrace house set in a modest plot. The property is located on the north side of Bletchingley Road and is fairly well set-back from the road by a strip of Raven Housing Trust owned grass verge, the public footpath and a small frontage. There are no trees that would be affected by the proposed development. The site is relatively flat but with a slight gradient from the Raven verge down to Bletchingley Road.
- 1.2 The application site is located in a predominately urban area. The surrounding area is characterised by semi-detached and terraces of post-war, low-rise, social housing.

## 4.0 **Proposal and Design Approach**

4.1 The proposal is for a vehicular crossover (dropped kerb). Planning permission is required as the road is classified as a 'C' road. The crossover would be 3.6m wide at the dropped kerb, narrowing to 2.4m wide.

#### Impact on local character

6.3 There is an existing hard surfaced area to the front of the property (which until recently has been a front garden with a dwarf brick wall and picket fence along its front boundary). The creation of a hard surface would fall under permitted development and it is accepted that many homeowners choose to have off-street parking at the expense of a front garden. The proposed crossover and dropped kerb would allow access to this hard surfaced area for off-road parking. The proposed alterations would have little detrimental impact on the character of the area as no built volume would be created. The proposal specifies 'grasscrete' for the crossover which is favourable because it preserves some of the green appearance of the grass verge. There are other similar examples of dropped kerbs in the area which have been granted planning permission.

## Highway Matters

6.6 The application relates to a new access onto a classified road. At the time of writing the report the comments from the Highway Authority are awaited. These comments will inform the highway safety implications of the proposal. It is not however anticipated that these comments will challenge the principle of the proposal. The comments and any recommended conditions will be updated in the addendum.