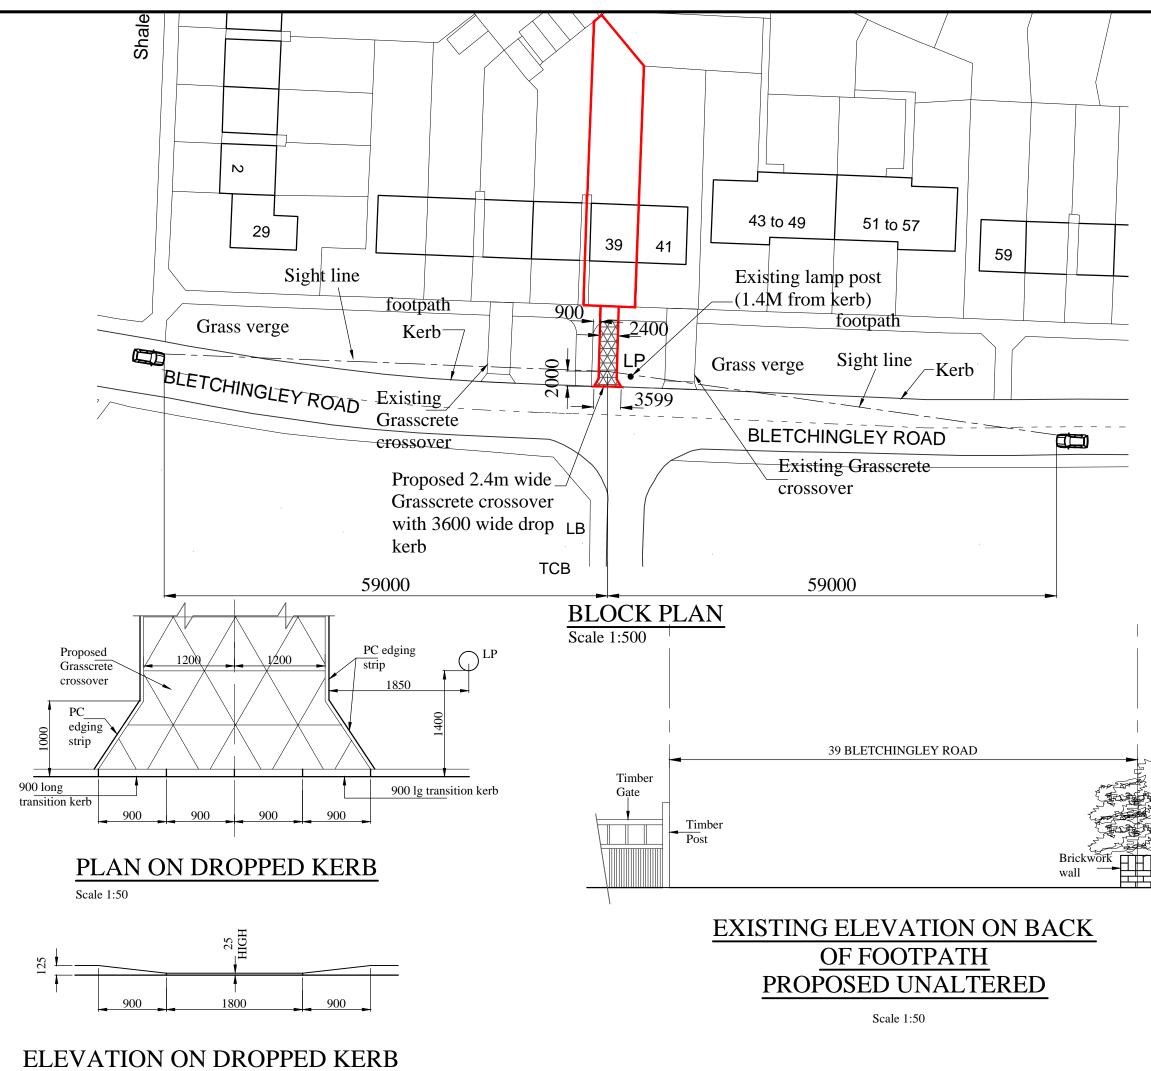

## 4.0 **Proposal and Design Approach**

4.1 The proposal is for a vehicular crossover (dropped kerb). Planning permission is required as the road is classified as a 'C' road. The crossover would be 3.6m wide at the dropped kerb, narrowing to 2.4m wide.

#### Impact on local character

6.3 There is an existing hard surfaced area to the front of the property (which until recently has been a front garden with a dwarf brick wall and picket fence along its front boundary). The creation of a hard surface would fall under permitted development and it is accepted that many homeowners choose to have off-street parking at the expense of a front garden. The proposed crossover and dropped kerb would allow access to this hard surfaced area for off-road parking. The proposed alterations would have little detrimental impact on the character of the area as no built volume would be created. The proposal specifies 'grasscrete' for the crossover which is favourable because it preserves some of the green appearance of the grass verge. There are other similar examples of dropped kerbs in the area which have been granted planning permission.

## CONDITIONS

1. The development hereby permitted shall be carried out in accordance with the following approved plans:

| Plan Type     | Reference | Version | Date Received |
|---------------|-----------|---------|---------------|
| Location Plan | SK01      |         | 18.08.2017    |
| Combined Plan | 01        |         | 18.08.2017    |